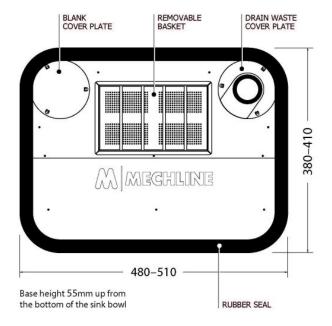

Dimensions are in millimeters. If a Cad file is required please visit www.mechline.com.

## FOOD WASTE **STRAINER**

MECHLINE FOOD WASTE STRAINER to fit sink bowl sizes between 480-510mm in length and 380-410mm in width

## **FEATURES & BENEFITS**

- Designed to reduce food waste particles from entering the drainage system via the sink drain boss.
- The unique, adjustable cover plates allow the system to be fitted to bowls with the drain waste on the left or on the right of the sink bowl.
- Raised angle of front end aids the rinsing of food particles into the food waste basket ready for emptying.
- Removable basket allows trapped food waste to be easily emptied into the bin D leaving no mess left in the sink bowl to deal with.
- Easy to remove and replace the whole system, to allow periodic cleaningthrough the dishwasher.
- Reducing the amount of food waste entering the drain will help to prolong service intervals for Grease Traps.
- Sink plug upstand can be supplied and is available in two sizes (250mm or 300mm long) which will fit a standard 1 ½ inch (40mm) waste (for the system to work efficiently, an upstand is required).

## **TECHNICAL INFO**

- IMPORTANT NOTES The Mechline food waste strainer comes ready assembled for a right-hand side drain waste. If the system is to be fitted in a sink bowl with the drain waste located on the left-hand side, the cover plates are very easy to swap over. For the food waste strainer system to work efficiently, a plug upstand strainer is required. The upstand must be lower than the sinks brim.
- MATERIAL Durable 1mm 304 Stainless Steel
- WEIGHT 3.25 kg (unboxed and without plug upstand)