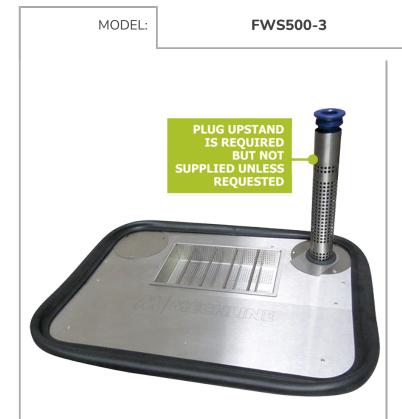

## **FEATURES & BENEFITS**

- Designed to reduce food waste particles from entering the drainage system via the sink drain boss.
- The unique, adjustable cover plates allow the system to be fitted to bowls with the drain waste on the left or on the right of the sink bowl.
- Raised angle of front end aids the rinsing of food particles into the food waste basket ready for emptying.
- Removable basket allows trapped food waste to be easily emptied into the bin D leaving no mess left in the sink bowl to deal with.
- Easy to remove and replace the whole system, to allow periodic cleaningthrough the dishwasher.
- Reducing the amount of food waste entering the drain will help to prolong service intervals for Grease Traps.
- Sink plug upstand can be supplied and is available in two sizes (250mm or 300mm long) which will fit a standard 1 ½ inch (40mm) waste (for the system to work efficiently, an upstand is required).

## **TECHNICAL INFO**

- IMPORTANT NOTES The Mechline food waste strainer comes ready assembled for a right-hand side drain waste. If the system is to be fitted in a sink bowl with the drain waste located on the left-hand side, the cover plates are very easy to swap over. For the food waste strainer system to work efficiently, a plug upstand strainer is required. The upstand must be lower than the sinks brim.
- MATERIAL Durable 1mm 304 Stainless Steel
- WEIGHT 3.25 kg (unboxed and without plug upstand)