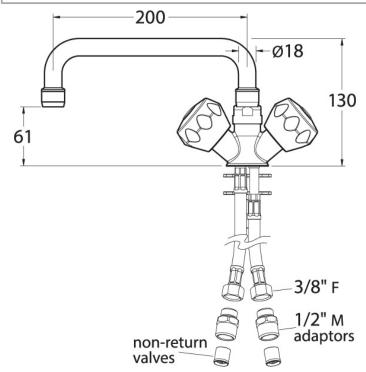

## **TECHNICAL INFO**

- Flow rate: 12 lpm at 3 bar pressure
- Connection(s): ½-inch Male thread or ∏-inch Female thread

Dimensions are in millimeters. If a Cad file is required please visit <u>www.mechline.com</u>.