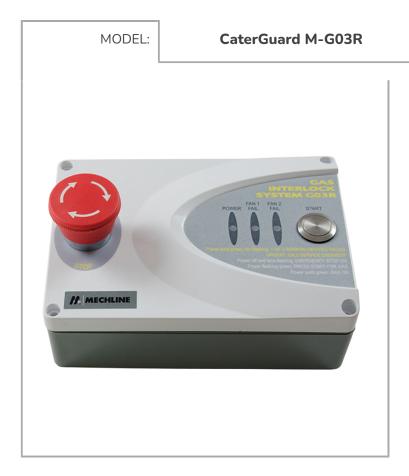

## CATERGUARD

**GIS** System

## **FEATURES & BENEFITS**

- Easy to install & operate
- A more financially competitive solution than buying separate components
- Save installation time as no need to wire individual components
- Flexible can operate one or two fans
- Modern, compact design compatible with new kitchen designs
- One button operation all features explained fully on the fascia plate. Clear indicators
- Anti-back pressure feature ignores brief back draughts in the duct and allows gas to flow
- Back pressure sensitive with 10-second activation
- Compliant with BS6173(2009) and Regulation 27(4) of the Gas Safety (Installation and Use) Regulations 1998
- Easy to clean and protected to IP54
- Operates 2 Fans
- Connections for ADS & FPS units
- Built in Emergency Stop
- Connections to Remote Emergency Stop