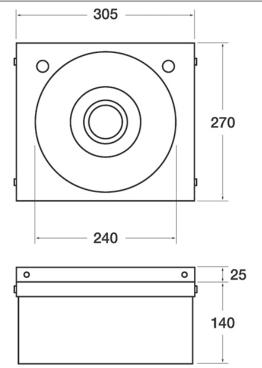

## **TECHNICAL INFO**

• Dimensions: O/D: 305 x 270 x 140 Bowl: 240 x 135 deep

Dimensions are in millimeters. If a Cad file is required please visit www.mechline.com.

MECHLINE DEVELOPMENTS LIMITED

Tel: +44 (0)1908 261511 | Email: info@mechline.com | Web: www.mechline.com