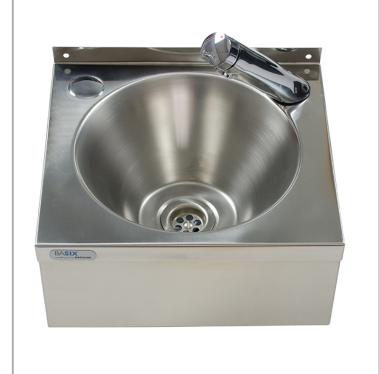

MODEL:

BaSix WS2-T2

BaSix Hand Wash Station. Soft-touch operated, time flow tap. Includes Delabie Temposoft 2 tap, M-MX91 manual mixer, water hose & tap hole stopper

Accreditation: WRAS Basin Range: WS2 Controls: Soft-touch Tap Type: Temposoft 2