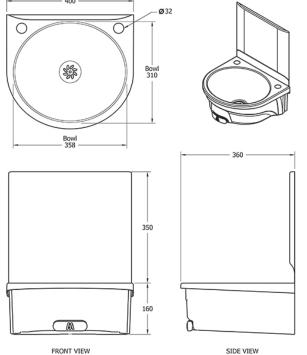

## **TECHNICAL INFO**

- Dimensions: O/D: 400 x 360 x 510mm Bowl: 358 x 310 x 130 deep
- Flow rate: 10.91 lpm at 3 bar pressure.
- Recommended static water pressure range: 1.5 5 bar.

Dimensions are in millimeters. If a Cad file is required please visit www.mechline.com.