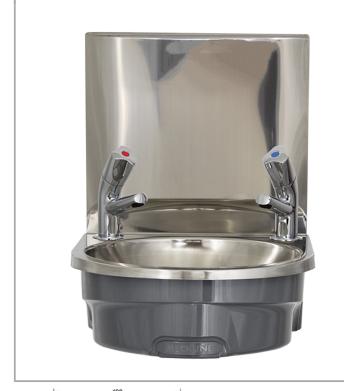

## BaSix BSX-400i-TX-BD

BaSix 400i Hand Wash Station with a pair of AquaTechnix DOME head Reg4 certified taps

Accreditation: Kiwa KUKreg4 1+

Basin Range: BSX-400i Controls: Dome

Tap Type: Basin

## **FEATURES & BENEFITS**

- WRAS approved across the whole range.
- Curved design ideal for commercial kitchens.
- No sharp corners for kitchen staff to knock into.
- Easy to clean integral flush grated waste reduces the risk of bacterial development.
- Bowl and deck are permanently bonded to the skirt removing the need for exposed bolts and rivets.
- High strength injection moulded skirt removes the possibility of cut hazards created by sharp stainless steel edge.
- Mounting bracket with integral spirit level for fast and easy installation.
- Optional waste bins can be fitted to all models.
- Stylish, functional design.