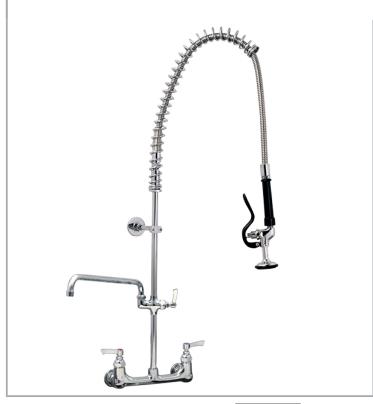

## AquaJet AJPR40-ST-BF3-S

AquaJet Pre-Rinse Spray. AJPR40 base / STANDARD style / BF3 bowl filler / STANDARD gun

Tap Hole Centres: 195-210mm adjustable

Accreditation: Kiwa KUKreg4 1+

Base: AJPR40

Bowl Filler: 400mm bowl filler (BF3)

Connection(s): 2x (F) ½-inch

Controls: Lever

Model Range: Aqualet 40 Mount: Panel mounted Pedestal: Twin Spray Gun: Standard Style: Standard

Style: Standard
Water Feed: Twin

## **TECHNICAL INFO**

- Connections: 2x (F) ½-inch
- Tap hole req: 2x 25mm
- Flow rates: 8.02 lpm tested at 3 bar pressure
- Certified to KUK Reg4 1+ by Kiwa

2x (F) 1/2-inch connections Tap hole req.: 2x 25mm dia.