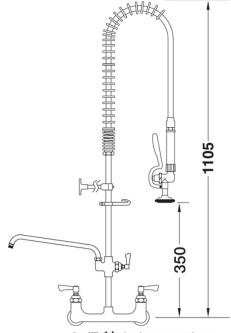

Dimensions are in millimeters. If a Cad file is required please visit www.mechline.com.

MECHLINE DEVELOPMENTS LIMITED

Tel: <u>+44 (0)1908 261511</u> | Email: <u>info@mechline.com</u> | Web: <u>www.mechline.com</u>