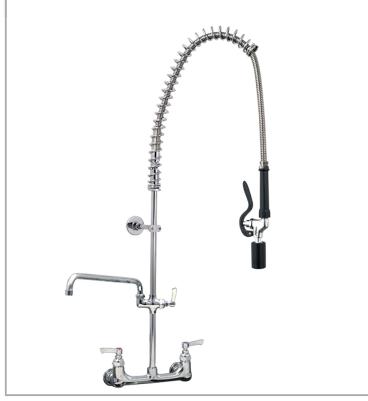

## AquaJet AJPR40-ST-BF3-F

AquaJet Pre-Rinse Spray. AJPR40 base / STANDARD style / BF3 bowl filler / FAN BLADE gun

Tap Hole Centres: 195-210mm adjustable

Base: AJPR40

Bowl Filler: 400mm bowl filler (BF3)

Connection(s): 2x (F) ½-inch

Controls: Lever

Model Range: AquaJet 40 Mount: Panel mounted Pedestal: Twin Spray Gun: Fan Blade Style: Standard Water Feed: Twin

## **FEATURES & BENEFITS**

- A variety of choices to suit each application.
- Pre-assembled, ready to install saves time on site.
- All assembled models are factory tested up to 6 bar for quality assurance.
- Choice of optional bowl fillers, water dispensing guns and accessories.
- Restraining device available to prevent hose from overstretching into basin, which reduces abuse and helps meet Water Board regulations.
- Super strong, food-grade, high-flow water hose.