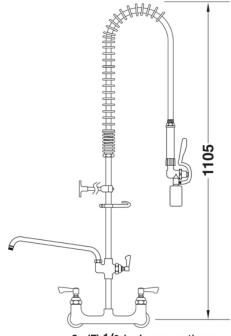

## **TECHNICAL INFO**

- Connections: 2x (F) ½-inch
- Tap hole req: 2x 25mm
- Flow rates: 4.01 lpm tested at 3 at pressure

2x (F) 1/2-inch connections Tap hole req.: 2x 25mm dia.

Dimensions are in millimeters. If a Cad file is required please visit www.mechline.com.