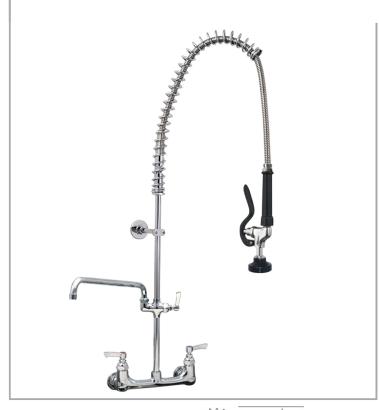

## AquaJet AJPR40-ST-BF3-E

AquaJet Pre-Rinse Spray. AJPR40 base / STANDARD style / BF3 bowl filler / EcO gun

Tap Hole Centres: 195-210mm adjustable

Accreditation: Kiwa KUKreg4 1+

Base: AJPR40

Bowl Filler: 400mm bowl filler (BF3)

Connection(s): 2x (F) ½-inch

Controls: Lever

Model Range: Aqualet 40 Mount: Panel mounted Pedestal: Twin

Spray Gun: EcO Style: Standard Water Feed: Twin

## **FEATURES & BENEFITS**

- A variety of choices to suit each application.
- Pre-assembled, ready to install saves time on site.
- All assembled models are factory tested up to 6 bar for quality assurance.
- Choice of optional bowl fillers, water dispensing guns and accessories.
- Restraining device available to prevent hose from overstretching into basin, which reduces abuse and helps meet Water Board regulations.
- Super strong, food-grade, high-flow water hose.