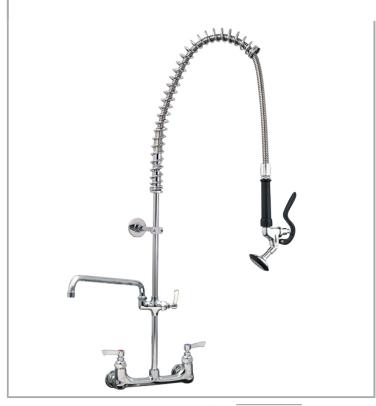

## AquaJet AJPR40-ST-BF3-A

AquaJet Pre-Rinse Spray. AJPR40 base / STANDARD style / BF3 bowl filler / ANGLED gun

Tap Hole Centres: 195-210mm adjustable

Accreditation: Kiwa KUKreg4 1+

Base: AJPR40

Bowl Filler: 400mm bowl filler (BF3)

Connection(s): 2x (F) ½-inch

Controls: Lever

Water Feed: Twin

Model Range: Aqualet 40 Mount: Panel mounted Pedestal: Twin Spray Gun: Angled Style: Standard