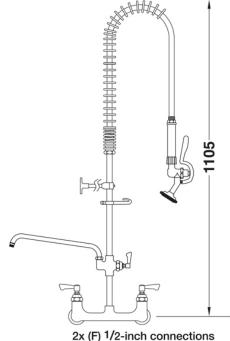

Connection(s): 2x (F) ½-inch

Controls: Lever

Water Feed: Twin

Model Range: Aqualet 40 Mount: Panel mounted Pedestal: Twin Spray Gun: Angled Style: Standard

## **TECHNICAL INFO**

- Connections: 2x (F) ½-inch
- Tap hole req: 2x 25mm
- Flow rates: 8.02 lpm tested at 3 bar pressure
- Certified to KUK Reg4 1+ by Kiwa

Tap hole req.: 2x 25mm dia.

Dimensions are in millimeters. If a Cad file is required please visit www.mechline.com.