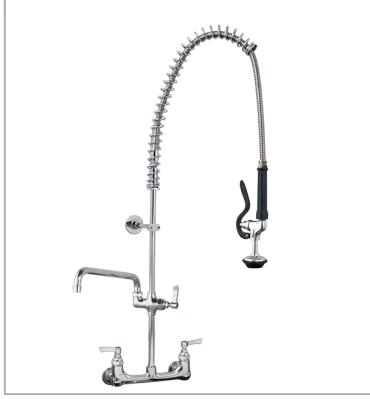

## AquaJet AJPR40-ST-BF2-W

AquaJet Pre-Rinse Spray. AJPR40 base / STANDARD style / BF2 bowl filler / WATER SAVING gun

Tap Hole Centres: 195-210mm adjustable

Accreditation: Kiwa KUKreg4 1+

Base: AJPR40

Bowl Filler: 300mm bowl filler (BF2)

Connection(s): 2x (F) ½-inch

Controls: Lever

Model Range: AquaJet 40 Mount: Panel mounted Pedestal: Twin

Spray Gun: Water Saving

**Style:** Standard **Water Feed:** Twin

## **FEATURES & BENEFITS**

- A variety of choices to suit each application.
- Pre-assembled, ready to install saves time on site.
- All assembled models are factory tested up to 6 bar for quality assurance.
- Choice of optional bowl fillers, water dispensing guns and accessories.
- Restraining device available to prevent hose from overstretching into basin, which reduces abuse and helps meet Water Board regulations.
- Super strong, food-grade, high-flow water hose.