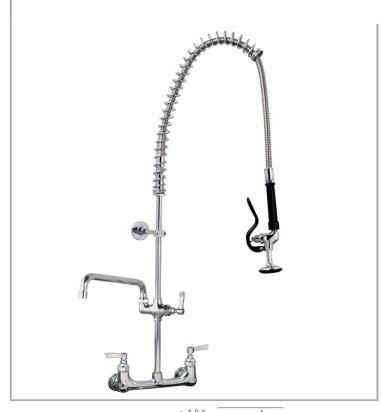

## AquaJet AJPR40-ST-BF2-S

AquaJet Pre-Rinse Spray. AJPR40 base / STANDARD style / BF2 bowl filler / STANDARD gun

Tap Hole Centres: 195-210mm adjustable

Accreditation: Kiwa KUKreg4 1+

Base: AJPR40

Bowl Filler: 300mm bowl filler (BF2)

Connection(s): 2x (F) ½-inch

Controls: Lever

Model Range: Aqualet 40 Mount: Panel mounted Pedestal: Twin Spray Gun: Standard

Style: Standard Water Feed: Twin