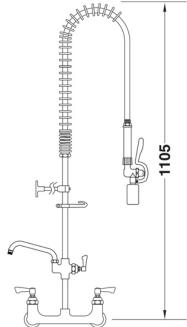

## **TECHNICAL INFO**

- Connections: 2x (F) ½-inch
- Tap hole req: 2x 25mm
- Flow rates: 4.01 lpm tested at 3 at pressure

2x (F) 1/2-inch connections Tap hole req.: 2x 25mm dia.

Dimensions are in millimeters. If a Cad file is required please visit www.mechline.com.