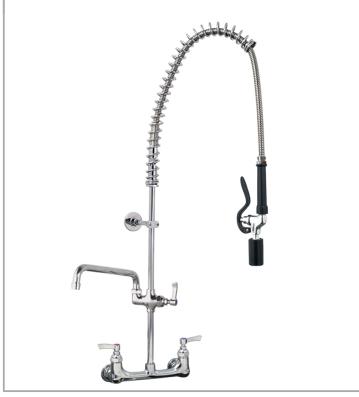

## AquaJet AJPR40-ST-BF2-F

AquaJet Pre-Rinse Spray. AJPR40 base / STANDARD style / BF2 bowl filler / FAN BLADE gun

Tap Hole Centres: 195-210mm adjustable

Base: AJPR40

Bowl Filler: 300mm bowl filler (BF2)

Connection(s): 2x (F) ½-inch

Controls: Lever

Model Range: Aqualet 40 Mount: Panel mounted Pedestal: Twin Spray Gun: Fan Blade Style: Standard

Water Feed: Twin

## **TECHNICAL INFO**

- Connections: 2x (F) ½-inch
- Tap hole req: 2x 25mm
- Flow rates: 4.01 lpm tested at 3 at pressure

2x (F) 1/2-inch connections Tap hole req.: 2x 25mm dia.

Dimensions are in millimeters. If a Cad file is required please visit www.mechline.com.