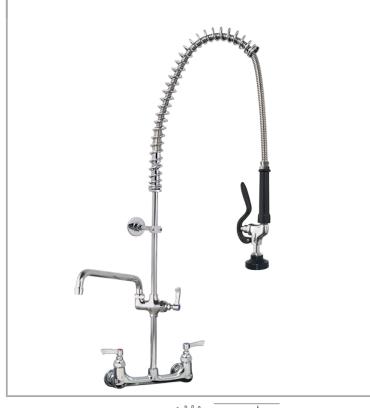

## AquaJet AJPR40-ST-BF2-E

AquaJet Pre-Rinse Spray. AJPR40 base / STANDARD style / BF2 bowl filler / EcO gun

Tap Hole Centres: 195-210mm adjustable

Accreditation: Kiwa KUKreg4 1+

Base: AJPR40

Bowl Filler: 300mm bowl filler (BF2)

Connection(s): 2x (F) ½-inch

Controls: Lever

Model Range: Aqualet 40 Mount: Panel mounted Pedestal: Twin

Spray Gun: EcO Style: Standard Water Feed: Twin

## **FEATURES & BENEFITS**

- A variety of choices to suit each application.
- Pre-assembled, ready to install saves time on site.
- All assembled models are factory tested up to 6 bar for quality assurance.
- Choice of optional bowl fillers, water dispensing guns and accessories.
- Restraining device available to prevent hose from overstretching into basin, which reduces abuse and helps meet Water Board regulations.
- Super strong, food-grade, high-flow water hose.