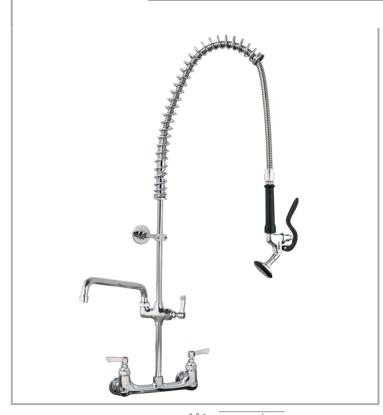

## AquaJet AJPR40-ST-BF2-A

AquaJet Pre-Rinse Spray. AJPR40 base / STANDARD style / BF2 bowl filler / ANGLED gun

Tap Hole Centres: 195-210mm adjustable

Accreditation: Kiwa KUKreg4 1+

Base: AJPR40

Bowl Filler: 300mm bowl filler (BF2)

Connection(s): 2x (F) ½-inch

Controls: Lever

Model Range: Aqualet 40 Mount: Panel mounted Pedestal: Twin Spray Gun: Angled

Style: Standard
Water Feed: Twin

## **FEATURES & BENEFITS**

- A variety of choices to suit each application.
- Pre-assembled, ready to install saves time on site.
- All assembled models are factory tested up to 6 bar for quality assurance.
- Choice of optional bowl fillers, water dispensing guns and accessories.
- Restraining device available to prevent hose from overstretching into basin, which reduces abuse and helps meet Water Board regulations.
- Super strong, food-grade, high-flow water hose.