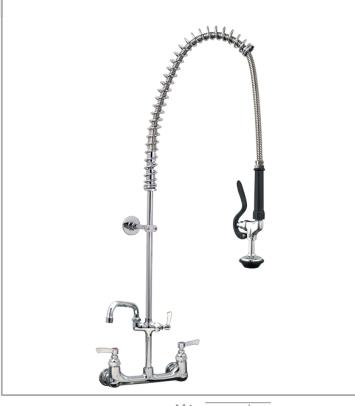

## AquaJet AJPR40-ST-BF1-W

AquaJet Pre-Rinse Spray. AJP40 base / STANDARD style / BF1 bowl filler / WATER SAVING gun

Tap Hole Centres: 195-210mm adjustable

Accreditation: Kiwa KUKreg4 1+

Base: AJPR40

Bowl Filler: 150mm bowl filler (BF1)

Connection(s): 2x (F) ½-inch

Controls: Lever

Model Range: AquaJet 40 Mount: Panel mounted Pedestal: Twin

Spray Gun: Water Saving

**Style:** Standard **Water Feed:** Twin

## **FEATURES & BENEFITS**

- A variety of choices to suit each application.
- Pre-assembled, ready to install saves time on site.
- All assembled models are factory tested up to 6 bar for quality assurance.
- Choice of optional bowl fillers, water dispensing guns and accessories.
- Restraining device available to prevent hose from overstretching into basin, which reduces abuse and helps meet Water Board regulations.
- Super strong, food-grade, high-flow water hose.