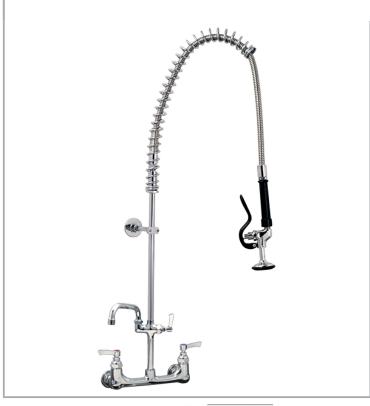

## AquaJet AJPR40-ST-BF1-S

AquaJet Pre-Rinse Spray. AJPR40 base / STANDARD style / BF1 bowl filler / STANDARD gun

Tap Hole Centres: 195-210mm adjustable

Accreditation: Kiwa KUKreg4 1+

Base: AJPR40

Bowl Filler: 150mm bowl filler (BF1)

Connection(s): 2x (F) ½-inch

Controls: Lever

Model Range: Aqualet 40 Mount: Panel mounted Pedestal: Twin Spray Gun: Standard

Style: Standard Water Feed: Twin

## **FEATURES & BENEFITS**

- A variety of choices to suit each application.
- Pre-assembled, ready to install saves time on site.
- All assembled models are factory tested up to 6 bar for quality assurance.
- Choice of optional bowl fillers, water dispensing guns and accessories.
- Restraining device available to prevent hose from overstretching into basin, which reduces abuse and helps meet Water Board regulations.
- Super strong, food-grade, high-flow water hose.