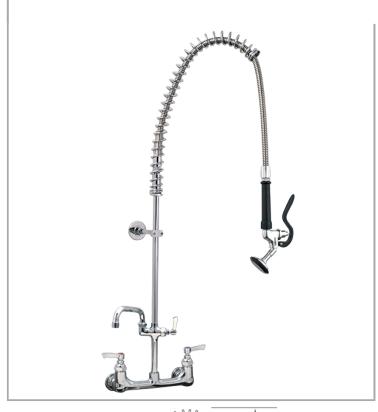

## AquaJet AJPR40-ST-BF1-A

AquaJet Pre-Rinse Spray. AJPR40 base / STANDARD style / BF1 bowl filler / ANGLED gun

Tap Hole Centres: 195-210mm adjustable

Accreditation: Kiwa KUKreg4 1+

Base: AJPR40

Bowl Filler: 150mm bowl filler (BF1)

Connection(s): 2x (F) ½-inch

Controls: Lever

Model Range: Aqualet 40 Mount: Panel mounted Pedestal: Twin Spray Gun: Angled

Style: Standard
Water Feed: Twin

## **FEATURES & BENEFITS**

- A variety of choices to suit each application.
- Pre-assembled, ready to install saves time on site.
- All assembled models are factory tested up to 6 bar for quality assurance.
- Choice of optional bowl fillers, water dispensing guns and accessories.
- Restraining device available to prevent hose from overstretching into basin, which reduces abuse and helps meet Water Board regulations.
- Super strong, food-grade, high-flow water hose.