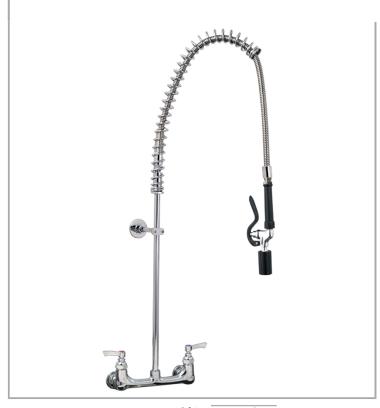

## AquaJet AJPR40-ST-BF0-F

AquaJet Pre-Rinse Spray. AJPR40 base / STANDARD style / No bowl filler / FAN BLADE gun

Tap Hole Centres: 195-210mm adjustable

Base: AJPR40

**Bowl Filler:** No bowl filler (BF0) **Connection(s):** 2x (F) ½-inch

Controls: Lever

Model Range: AquaJet 40 Mount: Panel mounted Pedestal: Twin Spray Gun: Fan Blade Style: Standard Water Feed: Twin