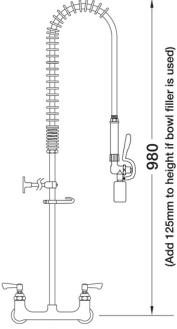

## **TECHNICAL INFO**

- Connections: 2x (F) ½-inch
- Tap hole req: 2x 25mm
- Flow rates: 4.01 lpm tested at 3 at pressure

2x (F) 1/2-inch connections Tap hole req.: 2x 25mm dia.

Dimensions are in millimeters. If a Cad file is required please visit www.mechline.com.