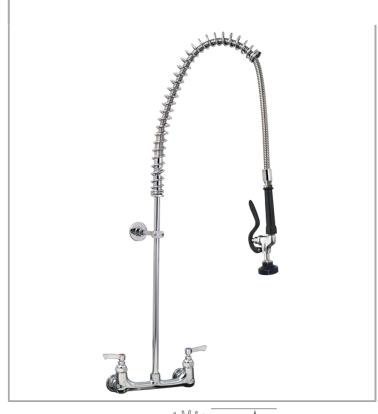

## AquaJet AJPR40-ST-BF0-E

AquaJet Pre-Rinse Spray. AJPR40 base / STANDARD style / No bowl filler / EcO gun

Tap Hole Centres: 195-210mm adjustable

Accreditation: Kiwa KUKreg4 1+

Base: AJPR40

**Bowl Filler:** No bowl filler (BF0) **Connection(s):** 2x (F) ½-inch

Controls: Lever

Model Range: Aqualet 40 Mount: Panel mounted Pedestal: Twin

Spray Gun: EcO Style: Standard Water Feed: Twin