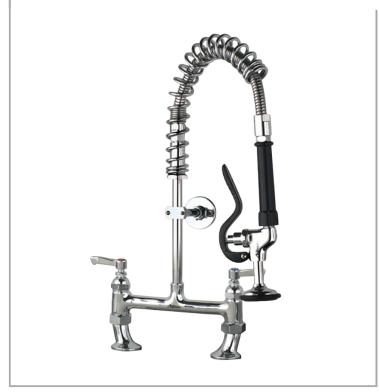

## AquaJet AJPR30-SS-BF0-S

AquaJet Pre-Rinse Spray. AJPR30 base / SUPER SHORT style/ No bowl filler / STANDARD gun

Tap Hole Centres: 170-230mm adjustable

Accreditation: Kiwa KUKreg4 1+

Base: AJPR30

**Bowl Filler:** No bowl filler (BF0) **Connection(s):** 2x (M) ½-inch

Controls: Lever

Model Range: Aqualet 30
Mount: Deck mounted
Pedestal: Twin
Spray Gun: Standard
Style: Super Short
Water Feed: Twin