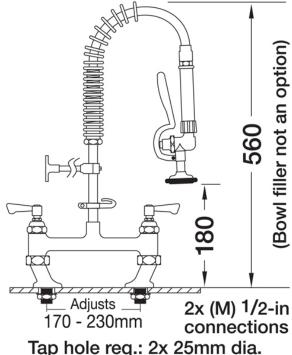

## AquaJet AJPR30-SS-BF0-S

AquaJet Pre-Rinse Spray. AJPR30 base / SUPER SHORT style/ No bowl filler / STANDARD gun

Tap Hole Centres: 170-230mm adjustable

Accreditation: Kiwa KUKreg4 1+

Base: AJPR30

**Bowl Filler:** No bowl filler (BF0) **Connection(s):** 2x (M) ½-inch

## TECHNICAL INFO

- Connections: 2x (M) ½-inch
- Tap hole req: 2x 25mm
- Flow rates: 7.99 lpm tested at 3 bar pressure
- Certified to KUK Reg4 1+ by Kiwa

Dimensions are in millimeters. If a Cad file is required please visit <u>www.mechline.com</u>.