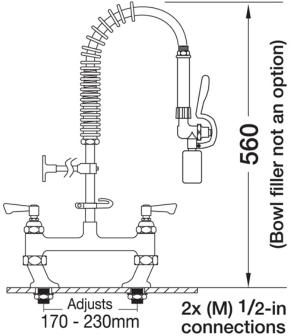

## AquaJet AJPR30-SS-BF0-F

AquaJet Pre-Rinse Spray. AJPR30 base / SUPER SHORT style/ No bowl filler / FAN BLADE gun

Tap Hole Centres: 170-230mm adjustable

Base: AJPR30

**Bowl Filler:** No bowl filler (BF0) **Connection(s):** 2x (M) ½-inch

## **TECHNICAL INFO**

- Connections: 2x (M) ½-inch
- Tap hole req: 2x 25mm
- Flow rates: 3.99 lpm tested at 3 bar pressure

Tap hole req.: 2x 25mm dia.

Dimensions are in millimeters. If a Cad file is required please visit <a href="https://www.mechline.com">www.mechline.com</a>.