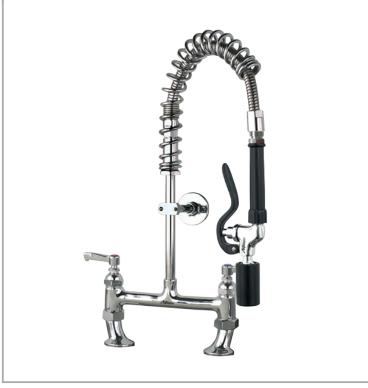

## AquaJet AJPR30-SS-BF0-F

AquaJet Pre-Rinse Spray. AJPR30 base / SUPER SHORT style/ No bowl filler / FAN BLADE gun

Tap Hole Centres: 170-230mm adjustable

Base: AJPR30

**Bowl Filler:** No bowl filler (BF0) **Connection(s):** 2x (M) ½-inch

Controls: Lever

Model Range: AquaJet 30 Mount: Deck mounted Pedestal: Twin Spray Gun: Fan Blade Style: Super Short Water Feed: Twin