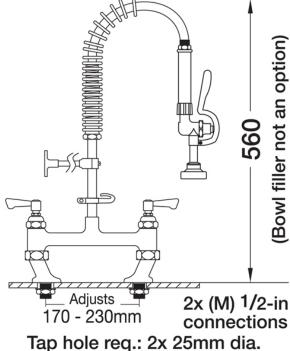

## **TECHNICAL INFO**

• Connections: 2x (M) ½-inch

• Tap hole req: 2x 25mm

Flow rates: 3.00 lpm tested at 3 bar pressure

• Certified to KUK Reg4 1+ by Kiwa

Dimensions are in millimeters. If a Cad file is required please visit <u>www.mechline.com</u>.