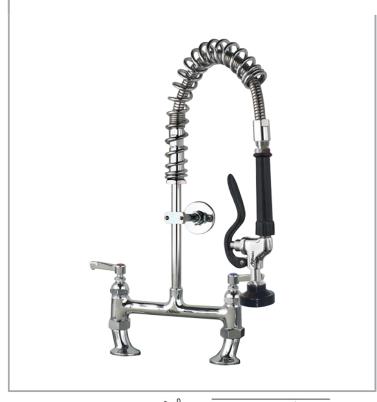

## AquaJet AJPR30-SS-BF0-E

AquaJet Pre-Rinse Spray. AJPR30 base / SUPER SHORT style/ No bowl filler / EcO gun

Tap Hole Centres: 170-230mm adjustable

**Accreditation:** Kiwa KUKreg4 1+

Base: AJPR30

**Bowl Filler:** No bowl filler (BF0) **Connection(s):** 2x (M) ½-inch

Controls: Lever

Model Range: AquaJet 30 Mount: Deck mounted Pedestal: Twin Spray Gun: EcO Style: Super Short Water Feed: Twin

## **FEATURES & BENEFITS**

- A variety of choices to suit each application.
- Pre-assembled, ready to install saves time on site.
- All assembled models are factory tested up to 6 bar for quality assurance.
- Choice of optional bowl fillers, water dispensing guns and accessories.
- Restraining device available to prevent hose from overstretching into basin, which reduces abuse and helps meet Water Board regulations.
- Super strong, food-grade, high-flow water hose.