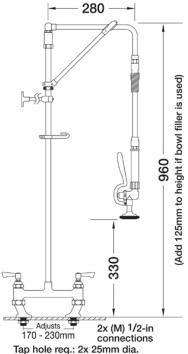

## AquaJet AJPR30-HM-BF0-S

AquaJet Pre-Rinse Spray. AJPR30 base / HANGMAN style / No bowl filler / STANDARD gun

Tap Hole Centres: 170-230mm adjustable

Base: AJPR30

**Bowl Filler:** No bowl filler (BF0) **Connection(s):** 2x (M) ½-inch

## **TECHNICAL INFO**

- Connections: 2x (M) ½-inch
- Tap hole req: 2x 25mm
- Flow rates: 7.99 lpm tested at 3 bar pressure

Dimensions are in millimeters. If a Cad file is required please visit <u>www.mechline.com</u>.