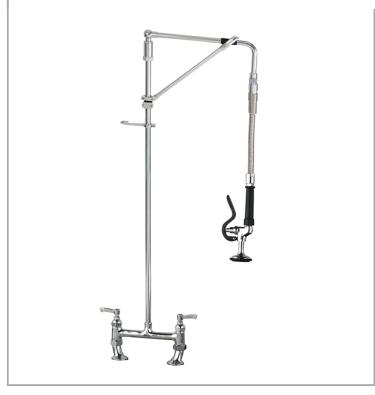

## AquaJet AJPR30-HM-BF0-S

AquaJet Pre-Rinse Spray. AJPR30 base / HANGMAN style / No bowl filler / STANDARD gun

Tap Hole Centres: 170-230mm adjustable

Base: AJPR30

**Bowl Filler:** No bowl filler (BF0) **Connection(s):** 2x (M) ½-inch

Controls: Lever

Model Range: AquaJet 30 Mount: Deck mounted Pedestal: Twin Spray Gun: Standard Style: Hangman Water Feed: Twin