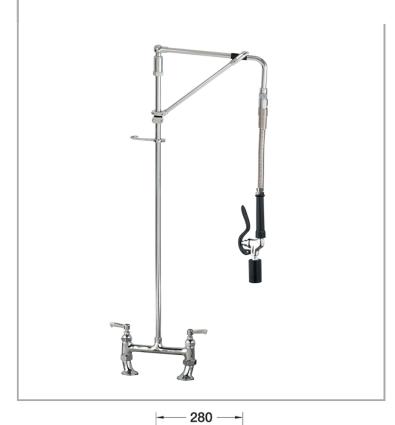

## AquaJet AJPR30-HM-BF0-F

AquaJet Pre-Rinse Spray. AJPR30 base / HANGMAN style / No bowl filler / FAN BLADE gun

Tap Hole Centres: 170-230mm adjustable

Base: AJPR30

**Bowl Filler:** No bowl filler (BF0) **Connection(s):** 2x (M) ½-inch

Controls: Lever

Model Range: AquaJet 30 Mount: Deck mounted Pedestal: Twin Spray Gun: Fan Blade Style: Hangman Water Feed: Twin

## **TECHNICAL INFO**

- Connections: 2x (M) ½-inch
- Tap hole req: 2x 25mm
- Flow rates: 3.99 lpm tested at 3 bar pressure

Dimensions are in millimeters. If a Cad file is required please visit <u>www.mechline.com</u>.