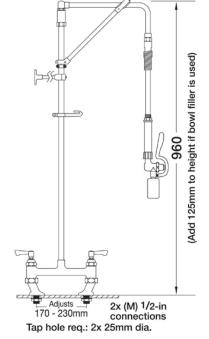

## AquaJet AJPR30-HM-BF0-F

AquaJet Pre-Rinse Spray. AJPR30 base / HANGMAN style / No bowl filler / FAN BLADE gun

Tap Hole Centres: 170-230mm adjustable

Base: AJPR30

**Bowl Filler:** No bowl filler (BF0) **Connection(s):** 2x (M) ½-inch

## **TECHNICAL INFO**

- Connections: 2x (M) ½-inch
- Tap hole req: 2x 25mm
- Flow rates: 3.99 lpm tested at 3 bar pressure

Dimensions are in millimeters. If a Cad file is required please visit <u>www.mechline.com</u>.