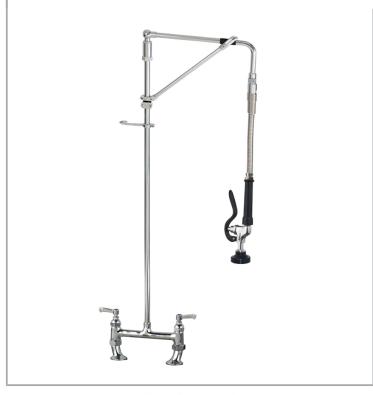

## AquaJet AJPR30-HM-BF0-E

AquaJet Pre-Rinse Spray. AJPR30 base / HANGMAN style / No bowl filler / EcO gun

Tap Hole Centres: 170-230mm adjustable

Base: AJPR30

**Bowl Filler:** No bowl filler (BF0) **Connection(s):** 2x (M) ½-inch

Controls: Lever

Model Range: AquaJet 30 Mount: Deck mounted Pedestal: Twin Spray Gun: EcO Style: Hangman Water Feed: Twin