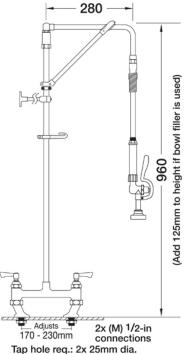

## AquaJet AJPR30-HM-BF0-E

AquaJet Pre-Rinse Spray. AJPR30 base / HANGMAN style / No bowl filler / EcO gun

Tap Hole Centres: 170-230mm adjustable

Base: AJPR30

**Bowl Filler:** No bowl filler (BF0) **Connection(s):** 2x (M) ½-inch

## **TECHNICAL INFO**

- Connections: 2x (M) ½-inch
- Tap hole req: 2x 25mm
- Flow rates: 3.00 lpm tested at 3 bar pressure

Dimensions are in millimeters. If a Cad file is required please visit <u>www.mechline.com</u>.