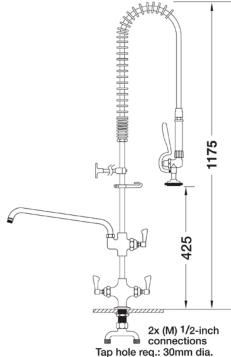

## **TECHNICAL INFO**

- Connections: 2x (M) ½-inch
- Tap hole req: 30mm
- Flow rates: 7.82 lpm tested at 3 bar pressure
- Certified to KUK Reg4 1+ by Kiwa

Dimensions are in millimeters. If a Cad file is required please visit www.mechline.com.