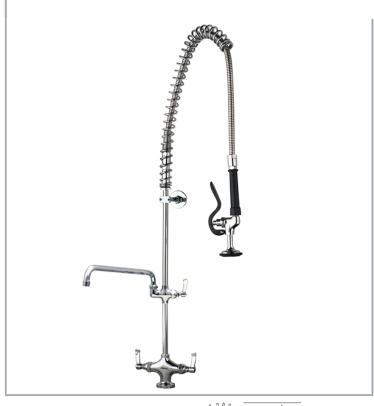

## AquaJet AJPR20-ST-BF3-S

AquaJet Pre-Rinse Spray. AJPR20 base / STANDARD style / BF3 bowl filler / STANDARD gun

Accreditation: Kiwa KUKreg4 1+

Base: AJPR20

**Bowl Filler:** 400mm bowl filler (BF3) **Connection(s):** 2x (M) ½-inch

Controls: Lever

Model Range: AquaJet 20 Mount: Deck mounted Pedestal: Single Spray Gun: Standard Style: Standard

Water Feed: Twin Monobloc