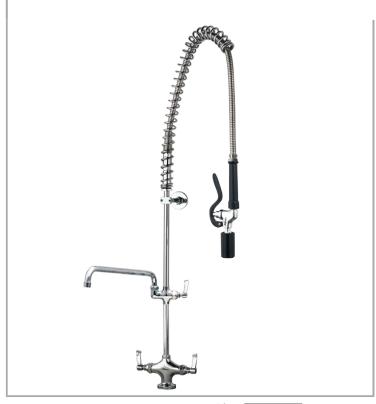

## AquaJet AJPR20-ST-BF3-F

AquaJet Pre-Rinse Spray. AJPR20 base / STANDARD style / BF3 bowl filler / FAN BLADE gun

Base: AJPR20

**Bowl Filler:** 400mm bowl filler (BF3)

Connection(s): 2x (M) ½-inch

Controls: Lever

Model Range: AquaJet 20 Mount: Deck mounted Pedestal: Single Spray Gun: Fan Blade Style: Standard

Water Feed: Twin Monobloc