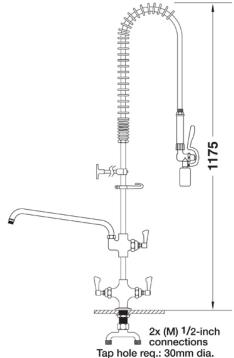

## **TECHNICAL INFO**

- Connections: 2x (M) ½-inch
- Tap hole req: 30mm
- Flow rates: 3.91 lpm tested at 3 bar pressure

Dimensions are in millimeters. If a Cad file is required please visit www.mechline.com.