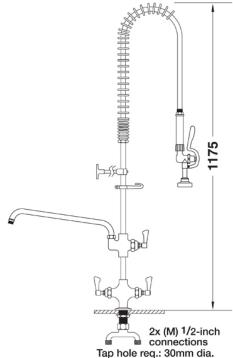

## **TECHNICAL INFO**

- Connections: 2x (M) ½-inch
- Tap hole req: 30mm
- Flow rates: 2.97 lpm tested at 3 bar pressure
- Certified to KUK Reg4 1+ by Kiwa

Dimensions are in millimeters. If a Cad file is required please visit www.mechline.com.