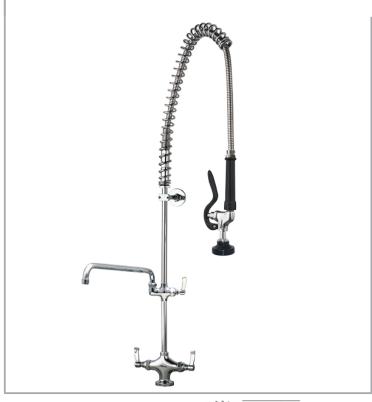

## AquaJet AJPR20-ST-BF3-E

AquaJet Pre-Rinse Spray. AJPR20 base / STANDARD style / BF3 bowl filler / EcO gun

Accreditation: Kiwa KUKreg4 1+

Base: AJPR20

**Bowl Filler:** 400mm bowl filler (BF3) **Connection(s):** 2x (M) ½-inch

Controls: Lever

Model Range: AquaJet 20 Mount: Deck mounted Pedestal: Single Spray Gun: EcO Style: Standard

Water Feed: Twin Monobloc

## **FEATURES & BENEFITS**

- A variety of choices to suit each application.
- Pre-assembled, ready to install saves time on site.
- All assembled models are factory tested up to 6 bar for quality assurance.
- Choice of optional bowl fillers, water dispensing guns and accessories.
- Restraining device available to prevent hose from overstretching into basin, which reduces abuse and helps meet Water Board regulations.
- Super strong, food-grade, high-flow water hose.