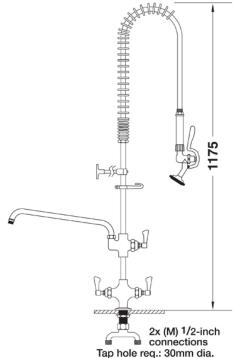

## **TECHNICAL INFO**

- Connections: 2x (M) ½-inch
- Tap hole req: 30mm
- Flow rates: 7.82 lpm tested at 3 bar pressure
- Certified to KUK Reg4 1+ by Kiwa

Dimensions are in millimeters. If a Cad file is required please visit www.mechline.com.