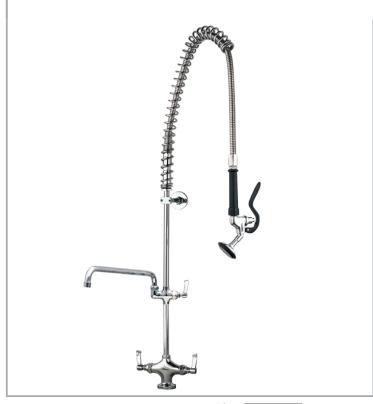

## AquaJet AJPR20-ST-BF3-A

AquaJet Pre-Rinse Spray. AJPR20 base / STANDARD style / BF3 bowl filler / ANGLED gun

Accreditation: Kiwa KUKreg4 1+

Base: AJPR20

**Bowl Filler:** 400mm bowl filler (BF3) **Connection(s):** 2x (M) ½-inch

Controls: Lever

Model Range: AquaJet 20 Mount: Deck mounted Pedestal: Single Spray Gun: Angled Style: Standard

Water Feed: Twin Monobloc

## **FEATURES & BENEFITS**

- A variety of choices to suit each application.
- Pre-assembled, ready to install saves time on site.
- All assembled models are factory tested up to 6 bar for quality assurance.
- Choice of optional bowl fillers, water dispensing guns and accessories.
- Restraining device available to prevent hose from overstretching into basin, which reduces abuse and helps meet Water Board regulations.
- Super strong, food-grade, high-flow water hose.