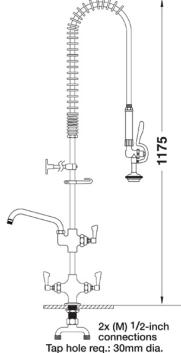

## **TECHNICAL INFO**

- Connections: 2x (M) ½-inch
- Tap hole req: 30mm
- Flow rates: 4.38 lpm tested at 3 bar pressure
- Certified to KUK Reg4 1+ by Kiwa

Dimensions are in millimeters. If a Cad file is required please visit www.mechline.com.