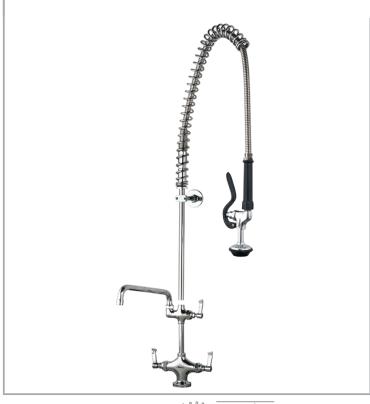

## AquaJet AJPR20-ST-BF2-W

AquaJet Pre-Rinse Spray. AJPR20 base / STANDARD style / BF2 bowl filler / WATER SAVING gun

Accreditation: Kiwa KUKreg4 1+

Base: AJPR20

**Bowl Filler:** 300mm bowl filler (BF2) **Connection(s):** 2x (M) ½-inch

Controls: Lever

Model Range: AquaJet 20 Mount: Deck mounted Pedestal: Single Spray Gun: Water Saving Style: Standard

Water Feed: Twin Monobloc

## **FEATURES & BENEFITS**

- A variety of choices to suit each application.
- Pre-assembled, ready to install saves time on site.
- All assembled models are factory tested up to 6 bar for quality assurance.
- Choice of optional bowl fillers, water dispensing guns and accessories.
- Restraining device available to prevent hose from overstretching into basin, which reduces abuse and helps meet Water Board regulations.
- Super strong, food-grade, high-flow water hose