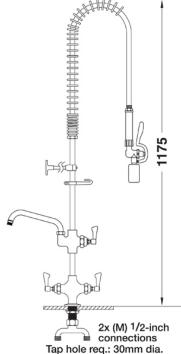

## **TECHNICAL INFO**

- Connections: 2x (M) ½-inch
- Tap hole req: 30mm
- Flow rates: 3.91 lpm tested at 3 bar pressure

Dimensions are in millimeters. If a Cad file is required please visit <u>www.mechline.com</u>.