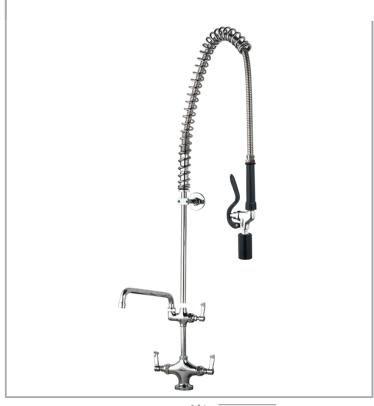

## AquaJet AJPR20-ST-BF2-F

AquaJet Pre-Rinse Spray. AJPR20 base / STANDARD style / BF2 bowl filler / FAN BLADE gun

Base: AJPR20

Bowl Filler: 300mm bowl filler (BF2)

Connection(s): 2x (M) ½-inch

Controls: Lever

Model Range: AquaJet 20 Mount: Deck mounted Pedestal: Single Spray Gun: Fan Blade Style: Standard

Water Feed: Twin Monobloc

## **FEATURES & BENEFITS**

- A variety of choices to suit each application.
- Pre-assembled, ready to install saves time on site.
- All assembled models are factory tested up to 6 bar for quality
- Choice of optional bowl fillers, water dispensing guns and accessories.
- Restraining device available to prevent hose from overstretching into basin, which reduces abuse and helps meet Water Board
- Super strong, food-grade, high-flow water hose.