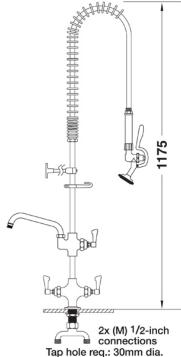

## AquaJet AJPR20-ST-BF2-A

AquaJet Pre-Rinse Spray. AJPR20 base / STANDARD style / BF2 bowl filler / ANGLED gun

Accreditation: Kiwa KUKreg4 1+

Base: AJPR20

**Bowl Filler:** 300mm bowl filler (BF2) **Connection(s):** 2x (M) ½-inch

## **TECHNICAL INFO**

- Connections: 2x (M) ½-inch
- Tap hole req: 30mm
- Flow rates: 7.82 lpm tested at 3 bar pressure
- Certified to KUK Reg4 1+ by Kiwa

Dimensions are in millimeters. If a Cad file is required please visit <u>www.mechline.com</u>.