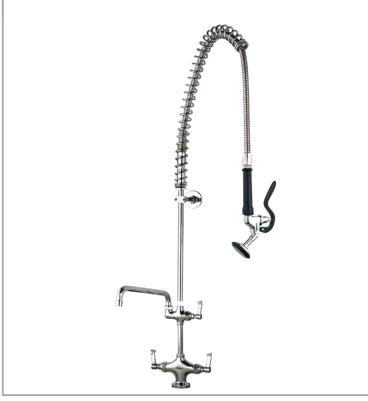

## AquaJet AJPR20-ST-BF2-A

AquaJet Pre-Rinse Spray. AJPR20 base / STANDARD style / BF2 bowl filler / ANGLED gun

Accreditation: Kiwa KUKreg4 1+

Base: AJPR20

**Bowl Filler:** 300mm bowl filler (BF2) **Connection(s):** 2x (M) ½-inch

Controls: Lever

Model Range: AquaJet 20 Mount: Deck mounted Pedestal: Single Spray Gun: Angled Style: Standard

Water Feed: Twin Monobloc

## **FEATURES & BENEFITS**

- A variety of choices to suit each application.
- Pre-assembled, ready to install saves time on site.
- All assembled models are factory tested up to 6 bar for quality assurance.
- Choice of optional bowl fillers, water dispensing guns and accessories.
- Restraining device available to prevent hose from overstretching into basin, which reduces abuse and helps meet Water Board regulations.
- Super strong, food-grade, high-flow water hose.