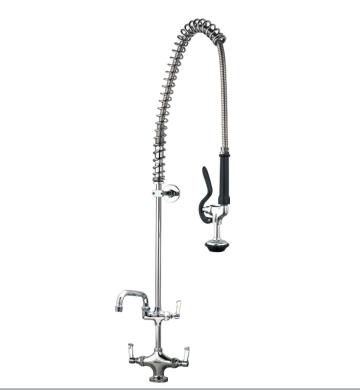

## AquaJet AJPR20-ST-BF1-W

AquaJet Pre-Rinse Spray. AJPR20 base / STANDARD style / BF1 bowl filler / WATER SAVING gun

Accreditation: Kiwa KUKreg4 1+

Base: AJPR20

**Bowl Filler:** 150mm bowl filler (BF1) **Connection(s):** 2x (M) ½-inch

Controls: Lever

Model Range: AquaJet 20 Mount: Deck mounted Pedestal: Single Spray Gun: Water Saving

Style: Standard

Water Feed: Twin Monobloc