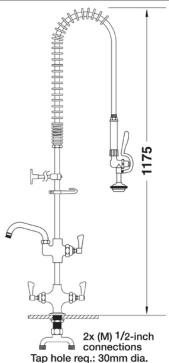

## **TECHNICAL INFO**

- Connections: 2x (M) ½-inch
- Tap hole req: 30mm
- Flow rates: 4.38 lpm tested at 3 bar pressure
- Certified to KUK Reg4 1+ by Kiwa

Dimensions are in millimeters. If a Cad file is required please visit <u>www.mechline.com</u>.