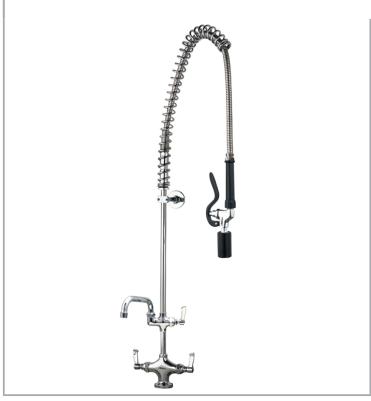

## AquaJet AJPR20-ST-BF1-F

AquaJet Pre-Rinse Spray. AJPR20 base / STANDARD style / BF1 bowl filler / FAN BLADE gun

Base: AJPR20

**Bowl Filler:** 150mm bowl filler (BF1)

Connection(s): 2x (M) ½-inch

Controls: Lever

Model Range: AquaJet 20 Mount: Deck mounted Pedestal: Single Spray Gun: Fan Blade Style: Standard

Water Feed: Twin Monobloc