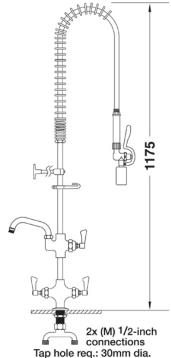

## **TECHNICAL INFO**

- Connections: 2x (M) ½-inch
- Tap hole req: 30mm
- Flow rates: 3.91 lpm tested at 3 bar pressure

Dimensions are in millimeters. If a Cad file is required please visit <u>www.mechline.com</u>.