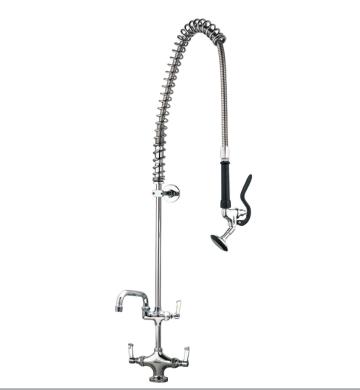

## AquaJet AJPR20-ST-BF1-A

AquaJet Pre-Rinse Spray. AJPR20 base / STANDARD style / BF1 bowl filler / ANGLED gun

Accreditation: Kiwa KUKreg4 1+

Base: AJPR20

**Bowl Filler:** 150mm bowl filler (BF1) **Connection(s):** 2x (M) ½-inch

Controls: Lever

Model Range: AquaJet 20 Mount: Deck mounted Pedestal: Single Spray Gun: Angled Style: Standard

Water Feed: Twin Monobloc