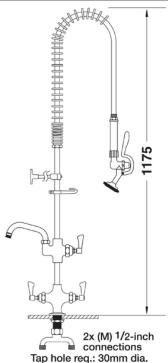

## **TECHNICAL INFO**

- Connections: 2x (M) ½-inch
- Tap hole req: 30mm
- Flow rates: 7.82 lpm tested at 3 bar pressure
- Certified to KUK Reg4 1+ by Kiwa

Dimensions are in millimeters. If a Cad file is required please visit <u>www.mechline.com</u>.