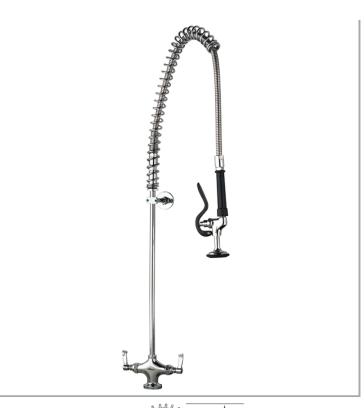

## AquaJet AJPR20-ST-BF0-S

AquaJet Pre-Rinse Spray. AJPR20 base / STANDARD style / No bowl filler / STANDARD gun

Accreditation: Kiwa KUKreg4 1+

Base: AJPR20

**Bowl Filler:** No bowl filler (BF0) **Connection(s):** 2x (M) ½-inch

Controls: Lever

Model Range: AquaJet 20 Mount: Deck mounted Pedestal: Single Spray Gun: Standard Style: Standard

Water Feed: Twin Monobloc