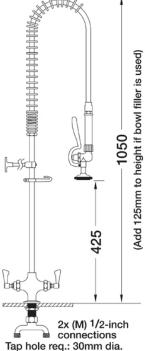

## **TECHNICAL INFO**

- Connections: 2x (M) ½-inch
- Tap hole req: 30mm
- Flow rates: 7.82 lpm tested at 3 bar pressure
- Certified to KUK Reg4 1+ by Kiwa

Dimensions are in millimeters. If a Cad file is required please visit <u>www.mechline.com</u>.