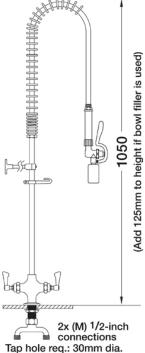

## **TECHNICAL INFO**

- Connections: 2x (M) ½-inch
- Tap hole req: 30mm
- Flow rates: 3.91 lpm tested at 3 bar pressure

Dimensions are in millimeters. If a Cad file is required please visit <u>www.mechline.com</u>.