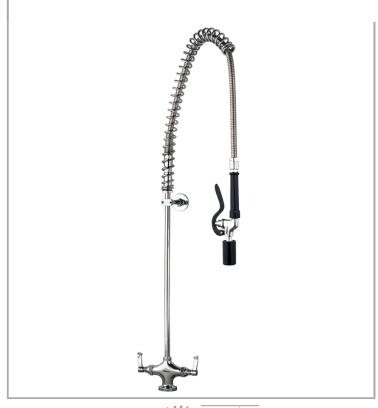

## AquaJet AJPR20-ST-BF0-F

AquaJet Pre-Rinse Spray. AJPR20 base / STANDARD style / No bowl filler / FAN BLADE gun

Base: AJPR20

**Bowl Filler:** No bowl filler (BF0) **Connection(s):** 2x (M) ½-inch

Controls: Lever

Model Range: AquaJet 20 Mount: Deck mounted Pedestal: Single Spray Gun: Fan Blade Style: Standard

Water Feed: Twin Monobloc

## **FEATURES & BENEFITS**

- A variety of choices to suit each application.
- Pre-assembled, ready to install saves time on site.
- All assembled models are factory tested up to 6 bar for quality assurance.
- Choice of optional bowl fillers, water dispensing guns and accessories.
- Restraining device available to prevent hose from overstretching into basin, which reduces abuse and helps meet Water Board regulations.
- Super strong, food-grade, high-flow water hose.