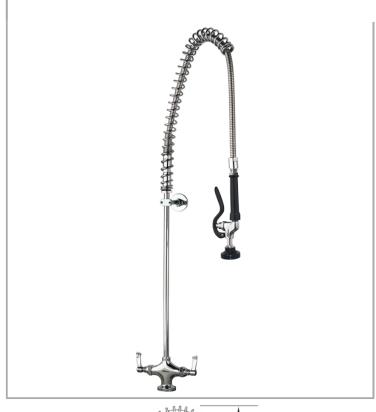

## AquaJet AJPR20-ST-BF0-E

AquaJet Pre-Rinse Spray. AJPR20 base / STANDARD style / No bowl filler / EcO gun

Accreditation: Kiwa KUKreg4 1+

Base: AJPR20

**Bowl Filler:** No bowl filler (BF0) **Connection(s):** 2x (M) ½-inch

Controls: Lever

Model Range: AquaJet 20 Mount: Deck mounted Pedestal: Single Spray Gun: EcO Style: Standard

Water Feed: Twin Monobloc

## **TECHNICAL INFO**

- Connections: 2x (M) ½-inch
- Tap hole req: 30mm
- Flow rates: 2.97 lpm tested at 3 bar pressure
- Certified to KUK Reg4 1+ by Kiwa

**Tap hole req.: 30mm dia.**Dimensions are in millimeters. If a Cad file is required please visit <u>www.mechline.com</u>.