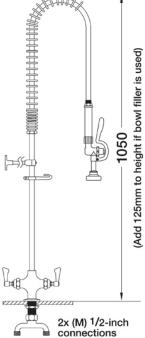

## AquaJet AJPR20-ST-BF0-E

AquaJet Pre-Rinse Spray. AJPR20 base / STANDARD style / No bowl filler / EcO gun

Accreditation: Kiwa KUKreg4 1+

Base: AJPR20

**Bowl Filler:** No bowl filler (BF0) **Connection(s):** 2x (M) ½-inch

## **TECHNICAL INFO**

- Connections: 2x (M) ½-inch
- Tap hole req: 30mm
- Flow rates: 2.97 lpm tested at 3 bar pressure
- Certified to KUK Reg4 1+ by Kiwa

**Tap hole req.: 30mm dia.**Dimensions are in millimeters. If a Cad file is required please visit <u>www.mechline.com</u>.