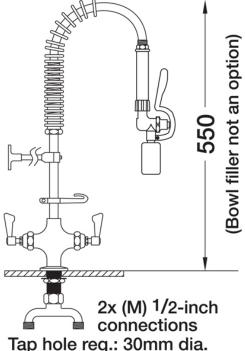

## **TECHNICAL INFO**

- Connections: 2x (M) ½-inch
- Tap hole req: 30mm
- Flow rates: 3.91 lpm tested at 3 bar pressure

Dimensions are in millimeters. If a Cad file is required please visit <u>www.mechline.com</u>.