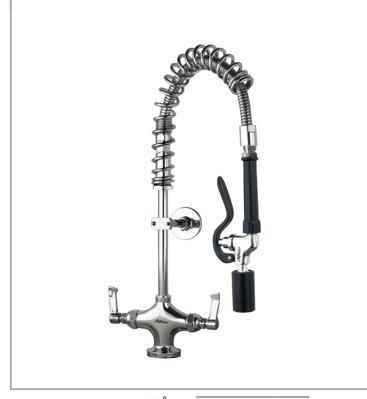

## AquaJet AJPR20-SS-BF0-F

AquaJet Pre-Rinse Spray. AJPR20 base / SUPER SHORT style/ No bowl filler / FAN BLADE gun

Base: AJPR20

**Bowl Filler:** No bowl filler (BF0) **Connection(s):** 2x (M) ½-inch

Controls: Lever

Model Range: AquaJet 20 Mount: Deck mounted Pedestal: Single Spray Gun: Fan Blade Style: Super Short

Water Feed: Twin Monobloc