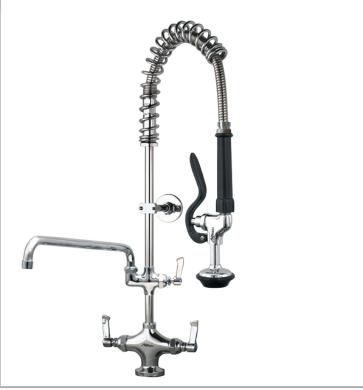

## AquaJet AJPR20-SH-BF3-W

AquaJet Pre-Rinse Spray. AJPR20 base / SHORT style/ BF3 bowl filler / WATER SAVING aun

Accreditation: Kiwa KUKreg4 1+

Base: AJPR20

Bowl Filler: 400mm bowl filler (BF3) Connection(s): 2x (M) ½-inch

Controls: Lever

Model Range: AquaJet 20 Mount: Deck mounted Pedestal: Single Spray Gun: Water Saving

Style: Short

Water Feed: Twin Monobloc

## **FEATURES & BENEFITS**

- A variety of choices to suit each application.
- Pre-assembled, ready to install saves time on site.
- All assembled models are factory tested up to 6 bar for quality
- Choice of optional bowl fillers, water dispensing guns and accessories.
- Restraining device available to prevent hose from overstretching into basin, which reduces abuse and helps meet Water Board regulations.
- Super strong, food-grade, high-flow water hose.