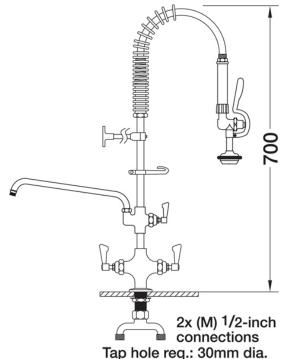

## **TECHNICAL INFO**

- Connections: 2x (M) ½-inch
- Tap hole req: 30mm
- Flow rates: 4.38 lpm tested at 3 bar pressure
- Certified to KUK Reg4 1+ by Kiwa

Dimensions are in millimeters. If a Cad file is required please visit <u>www.mechline.com</u>.