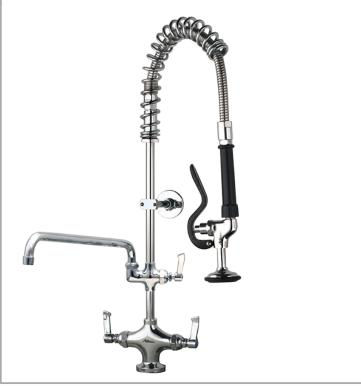

## AquaJet AJPR20-SH-BF3-S

AquaJet Pre-Rinse Spray. AJPR20 base / SHORT style/ BF3 bowl filler / STANDARD gun

Accreditation: Kiwa KUKreg4 1+

Base: AJPR20

**Bowl Filler:** 400mm bowl filler (BF3) **Connection(s):** 2x (M) ½-inch

Controls: Lever

Model Range: AquaJet 20 Mount: Deck mounted Pedestal: Single Spray Gun: Standard Style: Short

Water Feed: Twin Monobloc

## **FEATURES & BENEFITS**

- A variety of choices to suit each application.
- Pre-assembled, ready to install saves time on site.
- All assembled models are factory tested up to 6 bar for quality assurance.
- Choice of optional bowl fillers, water dispensing guns and accessories.
- Restraining device available to prevent hose from overstretching into basin, which reduces abuse and helps meet Water Board regulations.
- Super strong, food-grade, high-flow water hose.