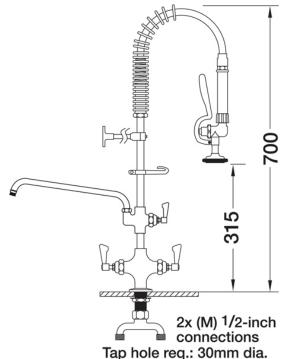

## **TECHNICAL INFO**

- Connections: 2x (M) ½-inch
- Tap hole req: 30mm
- Flow rates: 7.82 lpm tested at 3 bar pressure
- Certified to KUK Reg4 1+ by Kiwa

Dimensions are in millimeters. If a Cad file is required please visit <u>www.mechline.com</u>.