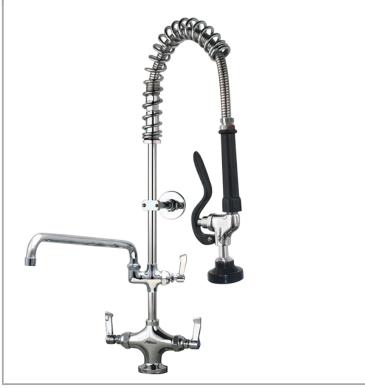

## AquaJet AJPR20-SH-BF3-E

AquaJet Pre-Rinse Spray. AJPR20 base / SHORT style/ BF3 bowl filler / EcO gun

Accreditation: Kiwa KUKreg4 1+

Base: AJPR20

**Bowl Filler:** 400mm bowl filler (BF3) **Connection(s):** 2x (M) ½-inch

Controls: Lever

Model Range: Aqualet 20 Mount: Deck mounted Pedestal: Single Spray Gun: EcO Style: Short

Water Feed: Twin Monobloc