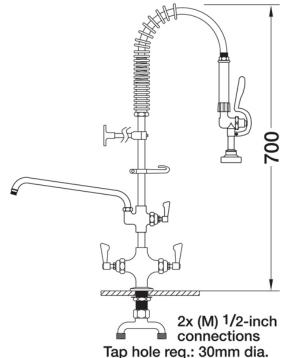

## **TECHNICAL INFO**

- Connections: 2x (M) ½-inch
- Tap hole req: 30mm
- Flow rates: 2.97 lpm tested at 3 bar pressure
- Certified to KUK Reg4 1+ by Kiwa

Dimensions are in millimeters. If a Cad file is required please visit <u>www.mechline.com</u>.