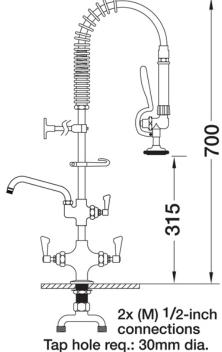

## **TECHNICAL INFO**

- Connections: 2x (M) ½-inch
- Tap hole req: 30mm
- Flow rates: 7.82 lpm tested at 3 bar pressure
- Certified to KUK Reg4 1+ by Kiwa

Dimensions are in millimeters. If a Cad file is required please visit www.mechline.com.