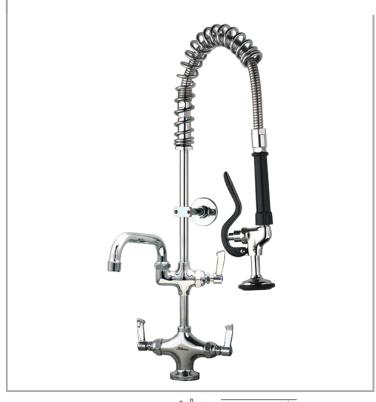

## AquaJet AJPR20-SH-BF2-S

AquaJet Pre-Rinse Spray. AJPR20 base / SHORT style/ BF2 bowl filler / STANDARD gun

Accreditation: Kiwa KUKreg4 1+

Base: AJPR20

**Bowl Filler:** 300mm bowl filler (BF2) **Connection(s):** 2x (M) ½-inch

Controls: Lever

Model Range: AquaJet 20 Mount: Deck mounted Pedestal: Single Spray Gun: Standard Style: Short

Water Feed: Twin Monobloc

## **FEATURES & BENEFITS**

- A variety of choices to suit each application.
- Pre-assembled, ready to install saves time on site.
- All assembled models are factory tested up to 6 bar for quality assurance.
- Choice of optional bowl fillers, water dispensing guns and accessories.
- Restraining device available to prevent hose from overstretching into basin, which reduces abuse and helps meet Water Board regulations.
- Super strong, food-grade, high-flow water hose.