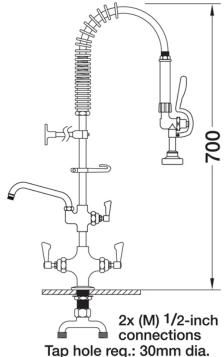

## **TECHNICAL INFO**

- Connections: 2x (M) ½-inch
- Tap hole req: 30mm
- Flow rates: 2.97 lpm tested at 3 bar pressure
- Certified to KUK Reg4 1+ by Kiwa

Dimensions are in millimeters. If a Cad file is required please visit www.mechline.com.