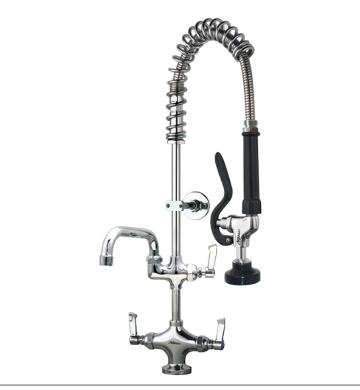

## AquaJet AJPR20-SH-BF2-E

Aqua Jet Pre-Rinse Spray. AJPR20 base / SHORT style/ BF2 bowl filler / Ec O gun

Accreditation: Kiwa KUKreg4 1+

Base: AJPR20

**Bowl Filler:** 300mm bowl filler (BF2) **Connection(s):** 2x (M) ½-inch

Controls: Lever

Model Range: AquaJet 20 Mount: Deck mounted Pedestal: Single Spray Gun: EcO Style: Short

Water Feed: Twin Monobloc