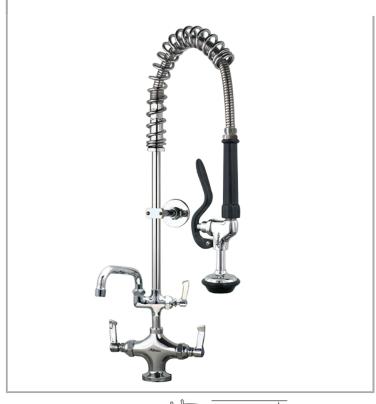

## AquaJet AJPR20-SH-BF1-W

AquaJet Pre-Rinse Spray. AJPR20 base / SHORT style/ BF1 bowl filler / WATER SAVING gun

Accreditation: Kiwa KUKreg4 1+

Base: AJPR20

**Bowl Filler:** 150mm bowl filler (BF1) **Connection(s):** 2x (M) ½-inch

Controls: Lever

Model Range: AquaJet 20 Mount: Deck mounted Pedestal: Single Spray Gun: Water Saving

otyte: Short

**Style:** Short

Water Feed: Twin Monobloc

## **FEATURES & BENEFITS**

- A variety of choices to suit each application.
- Pre-assembled, ready to install saves time on site.
- All assembled models are factory tested up to 6 bar for quality assurance.
- Choice of optional bowl fillers, water dispensing guns and accessories.
- Restraining device available to prevent hose from overstretching into basin, which reduces abuse and helps meet Water Board regulations.
- Super strong, food-grade, high-flow water hose.