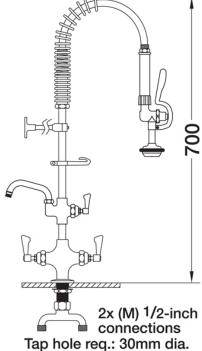

## **TECHNICAL INFO**

- Connections: 2x (M) ½-inch
- Tap hole req: 30mm
- Flow rates: 4.38 lpm tested at 3 bar pressure
- Certified to KUK Reg4 1+ by Kiwa

Dimensions are in millimeters. If a Cad file is required please visit www.mechline.com.