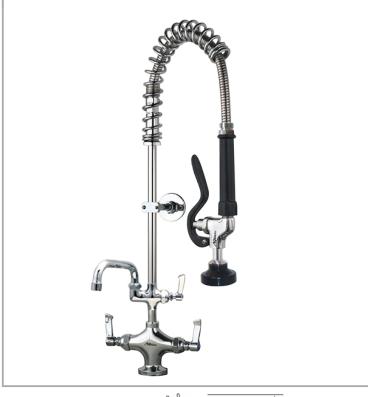

## AquaJet AJPR20-SH-BF1-E

AquaJet Pre-Rinse Spray. AJPR20 base / SHORT style/ BF1 bowl filler / EcO gun

Accreditation: Kiwa KUKreg4 1+

Base: AJPR20

**Bowl Filler:** 150mm bowl filler (BF1) **Connection(s):** 2x (M) ½-inch

Controls: Lever

Model Range: AquaJet 20 Mount: Deck mounted Pedestal: Single Spray Gun: EcO Style: Short

Water Feed: Twin Monobloc