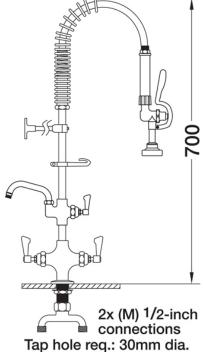

## **TECHNICAL INFO**

- Connections: 2x (M) ½-inch
- Tap hole req: 30mm
- Flow rates: 2.97 lpm tested at 3 bar pressure
- Certified to KUK Reg4 1+ by Kiwa

Dimensions are in millimeters. If a Cad file is required please visit www.mechline.com.