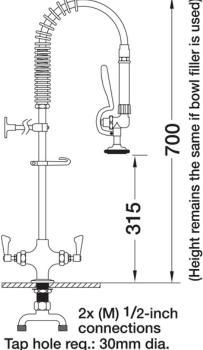

## **TECHNICAL INFO**

- Connections: 2x (M) ½-inch
- Tap hole req: 30mm
- Flow rates: 7.82 lpm tested at 3 bar pressure
- Certified to KUK Reg4 1+ by Kiwa

Dimensions are in millimeters. If a Cad file is required please visit www.mechline.com.