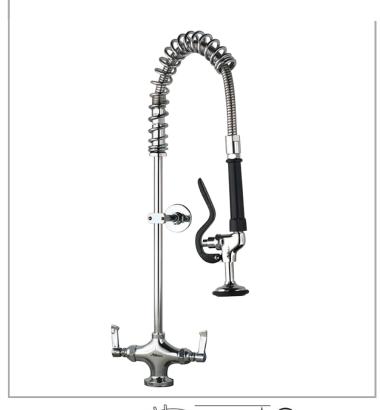

## AquaJet AJPR20-SH-BF0-S

AquaJet Pre-Rinse Spray. AJPR20 base / SHORT style/ No bowl filler / STANDARD gun

Accreditation: Kiwa KUKreg4 1+

Base: AJPR20

**Bowl Filler:** No bowl filler (BF0) **Connection(s):** 2x (M) ½-inch

Controls: Lever

Model Range: AquaJet 20 Mount: Deck mounted Pedestal: Single Spray Gun: Standard

Style: Short

Water Feed: Twin Monobloc