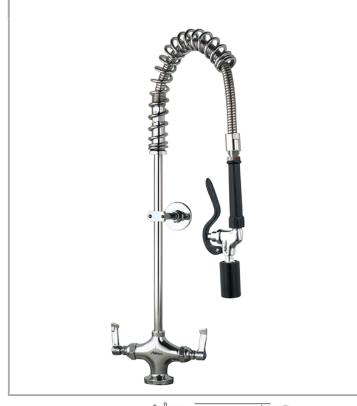

## AquaJet AJPR20-SH-BF0-F

AquaJet Pre-Rinse Spray. AJPR20 base / SHORT style/ No bowl filler / FAN BLADE gun

Base: AJPR20

**Bowl Filler:** No bowl filler (BF0) **Connection(s):** 2x (M) ½-inch

Controls: Lever

Model Range: AquaJet 20 Mount: Deck mounted Pedestal: Single Spray Gun: Fan Blade

Style: Short

Water Feed: Twin Monobloc