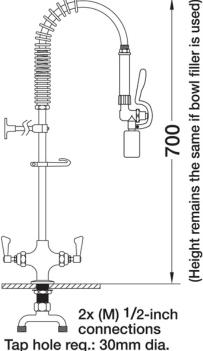

## **TECHNICAL INFO**

- Connections: 2x (M) ½-inch
- Tap hole req: 30mm
- Flow rates: 3.91 lpm tested at 3 bar pressure

Dimensions are in millimeters. If a Cad file is required please visit <u>www.mechline.com</u>.