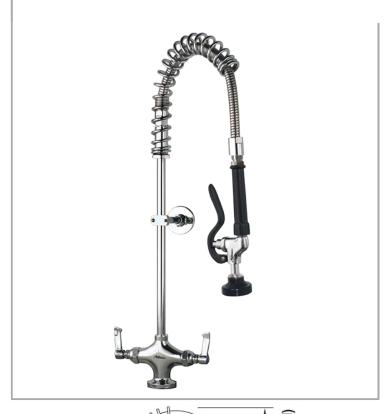

## AquaJet AJPR20-SH-BF0-E

AquaJet Pre-Rinse Spray. AJPR20 base / SHORT style/ No bowl filler / EcO gun

Accreditation: Kiwa KUKreg4 1+

Base: AJPR20

**Bowl Filler:** No bowl filler (BF0) **Connection(s):** 2x (M) ½-inch

Controls: Lever

Model Range: AquaJet 20 Mount: Deck mounted Pedestal: Single Spray Gun: EcO Style: Short

Water Feed: Twin Monobloc

## **FEATURES & BENEFITS**

- A variety of choices to suit each application.
- Pre-assembled, ready to install saves time on site.
- All assembled models are factory tested up to 6 bar for quality assurance.
- Choice of optional bowl fillers, water dispensing guns and accessories.
- Restraining device available to prevent hose from overstretching into basin, which reduces abuse and helps meet Water Board regulations.
- Super strong, food-grade, high-flow water hose.