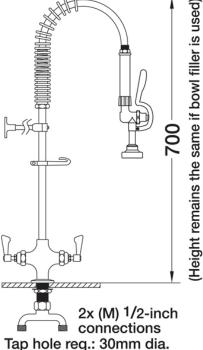

## **TECHNICAL INFO**

- Connections: 2x (M) ½-inch
- Tap hole req: 30mm
- Flow rates: 2.97 lpm tested at 3 bar pressure
- Certified to KUK Reg4 1+ by Kiwa

Dimensions are in millimeters. If a Cad file is required please visit www.mechline.com.