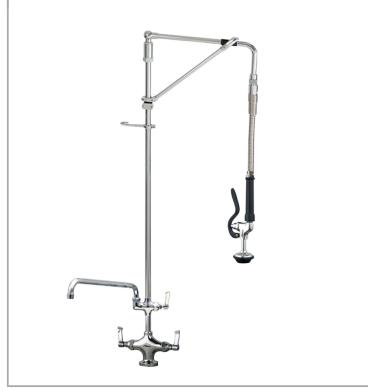

## AquaJet AJPR20-HM-BF3-W

AquaJet Pre-Rinse Spray. AJPR20 base / HANGMAN style / BF3 bowl filler / WATER SAVING gun

Base: AJPR20

Bowl Filler: 400mm bowl filler (BF3)

Connection(s): 2x (M) ½-inch

Controls: Lever

Model Range: AquaJet 20 Mount: Deck mounted Pedestal: Single Spray Gun: Water Saving

Style: Hangman

Water Feed: Twin Monobloc

## **FEATURES & BENEFITS**

- A variety of choices to suit each application.
- Pre-assembled, ready to install saves time on site.
- All assembled models are factory tested up to 6 bar for quality
- Choice of optional bowl fillers, water dispensing guns and accessories.
- Restraining device available to prevent hose from overstretching into basin, which reduces abuse and helps meet Water Board
- Super strong, food-grade, high-flow water hose.