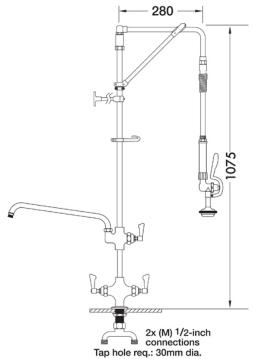

## **TECHNICAL INFO**

- Connections: 2x (M) ½-inch
- Tap hole req: 30mm
- Flow rates: 4.38 lpm tested at 3 bar pressure

Dimensions are in millimeters. If a Cad file is required please visit www.mechline.com.